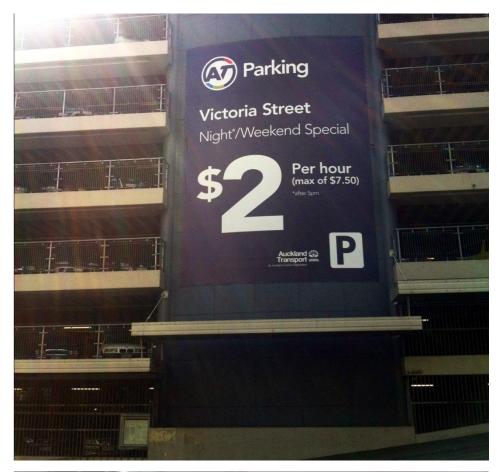

## Parking

- City Centre parking project
- Use price to ensure on street parking readily available for business and leisure
- Fast turnover
- Push into parking buildings for longer term stay
- Further explore residential parking zones