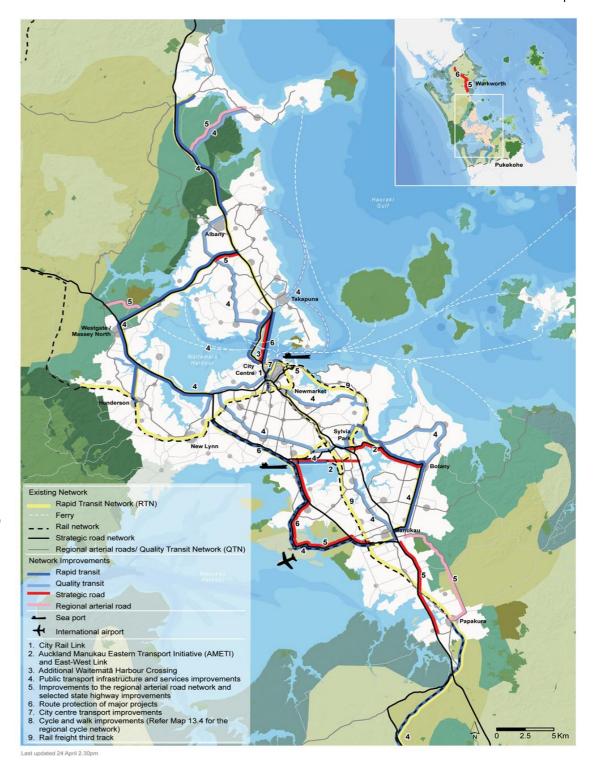

## The Auckland Plan places the highest priority on three new projects:

- 1. City Rail Link
- 2. AMETI and East-West Link
- 3. Additional Waitematā Harbour Crossing.

## Transport Investment Profile