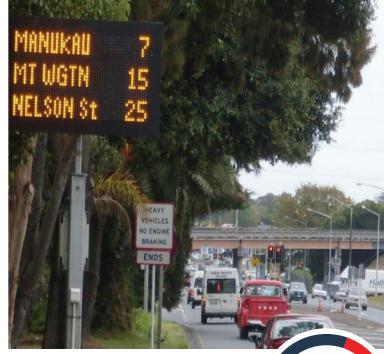

# Sharing the road. Freight and other road users

- Align improvements to the freight network with business developments maximise productivity gains and access to markets
- Align demand for land use between freight and other activities: busy, noisy freight routes not desirable settings for residential intensification
- Maintain the freight network- convenient reliable connections for freight between business, industrial parks and ports due to growing congestion on the arterial road network

# Freight and other road users

- Next steps. Network Operations Plan (NOP) - a joint venture between NZTA and AT to identify sections or routes on the roading network where congestion delays exist for PT, freight and other users.
- Road user priorities developed in conjunction with key stakeholders (including local boards and the freight industry)
- NOP implemented in phases across the Auckland roading network 2013/14)