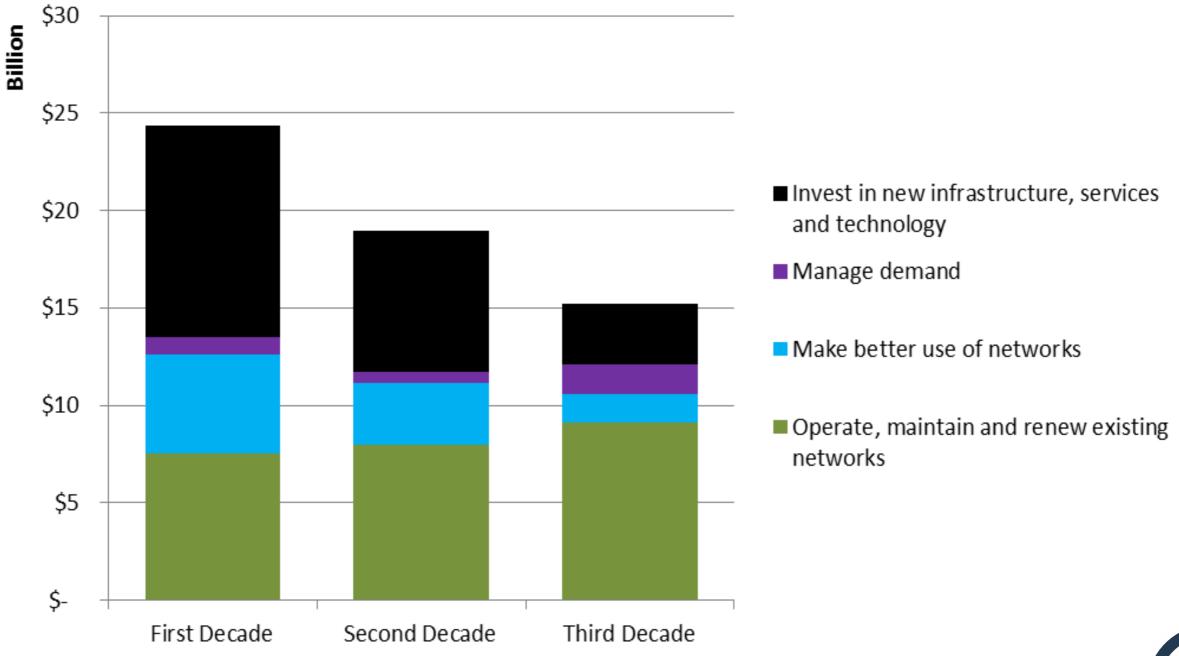

nd's transport network effectively connects communities and provides for Auckland's compact urban form Improved safety of Auckland's transport system

Auckland's transport network moves people, services and goods efficiently





# The Auckland Plan – Transport Priorities

#### Four strategic transport priorities:

- Manage Auckland's transport as a single system
- 2. Integrate transport planning and investment with land-use development
- 3. Prioritise and optimise investment across transport modes
- 4. Implement new transport funding mechanisms

## The Auckland Plan places the highest priority on three new projects:

- 1. City Rail Link
- 2. AMETI and East-West Link
- 3. Additional Waitematā Harbour Crossing.







## Four Stage Intervention Process





## Transport Investment Profile







## The Program 2013/14

| Core capital expenditure                         | 2013/14