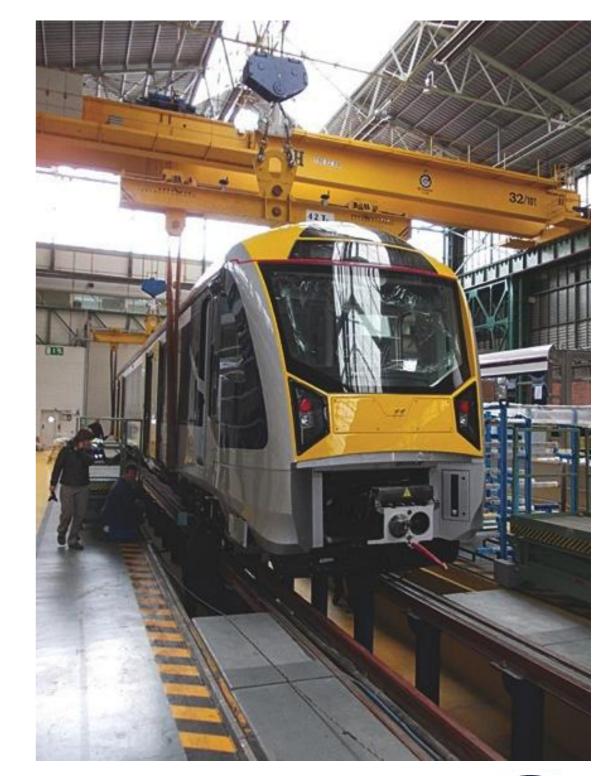

## City changers

- Fifty-seven brand new electric trains
- Each train carries up to 375 passengers
- Electric trains offer a faster, more frequent service
- Three trains arrived, 15 by FYE
- In service second quarter next year
- Onehunga Line first
- The City Rail Link (CRL). Notice
   of Requirement to protect the route
   for future construction lodged by
   AT with Auckland Council.