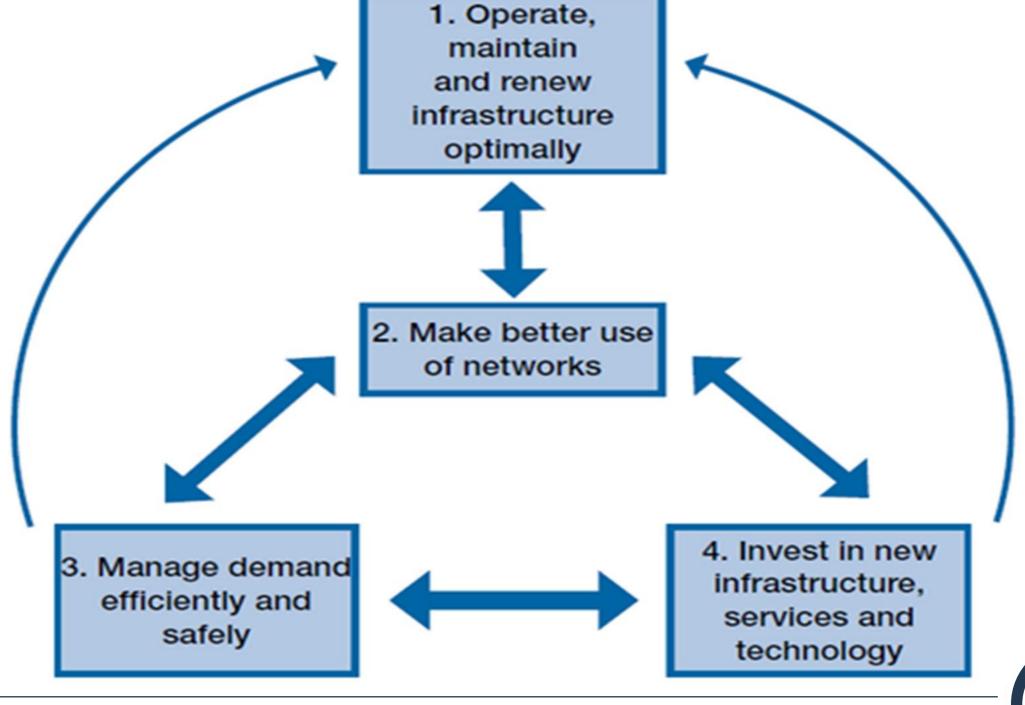

om Auckland's transport system Auckland's transport network effectively connects communities and provides for Auckland's compact urban form Improved safety of Auckland's transport system

Auckland's transport network moves people, services and goods efficiently





# The Auckland Plan – Transport Priorities

#### Four strategic transport priorities:

- Manage Auckland's transport as a single system
- 2. Integrate transport planning and investment with land-use development
- 3. Prioritise and optimise investment across transport modes
- 4. Implement new transport funding mechanisms

## The Auckland Plan places the highest priority on three new projects:

- 1. City Rail Link
- 2. AMETI and East-West Link
- 3. Additional Waitematā Harbour Crossing.







## Four Stage Intervention Process





## Transport Investment Profile







## The Program 2013/14

| Core capital expenditure                         | 2013/14