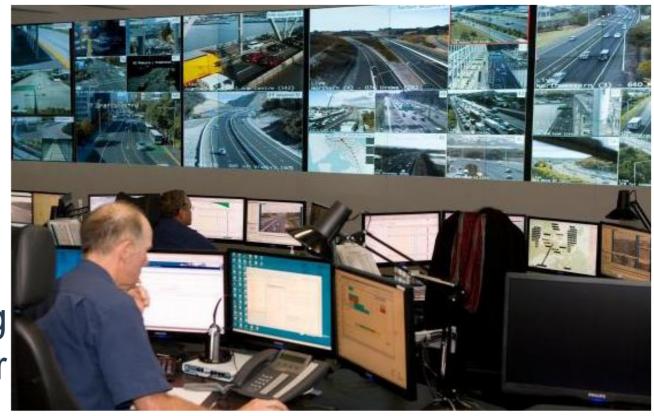

# One Network. One System

- State Highways/arterial/ local roads
- Partner with NZTA
- One traffic control centre (JTOC)
- Economies of scale
- Integrating and optimising transport networks
- One system
- Plan transport networks with land use
- Best value for money