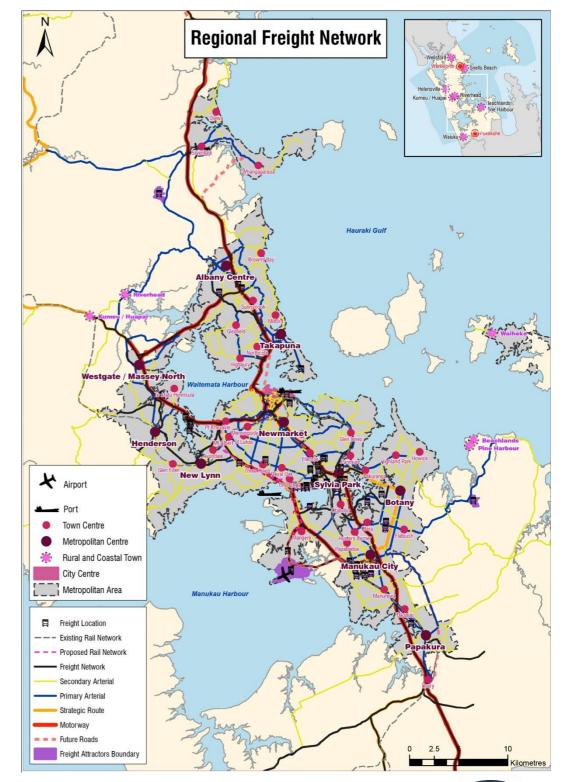

# Sharing the road. Freight and other road users

- Align improvements to the freight network with business developments maximise productivity gains and access to markets
- Align demand for land use between freight and other activities: busy, noisy freight routes not desirable settings for residential intensification
- Maintain the freight network- convenient reliable connections for freight between business, industrial parks and ports due to growing congestion on the arterial road network

# Freight and other road users

- Next steps. Network Operations Plan (NOP) - a joint venture between NZTA and AT to identify sections or routes on the roading network where congestion delays exist for PT, freight and other users.
- Road user priorities developed in conjunction with key stakeholders (including local boards and the freight industry)
- NOP implemented in phases across the Auckland roading network 2013/14)